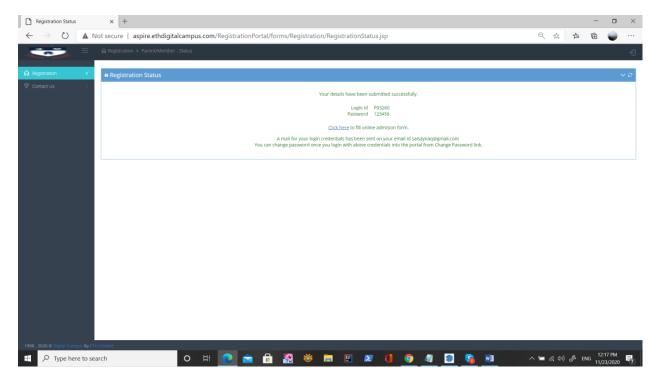

#### Step 3:

- 1. You will see a page showing your Login ID and Password (this information will also be emailed to you)
- 2. Select 'Click Here' to move on to the Online Admission Form to start the application process for your child/children.