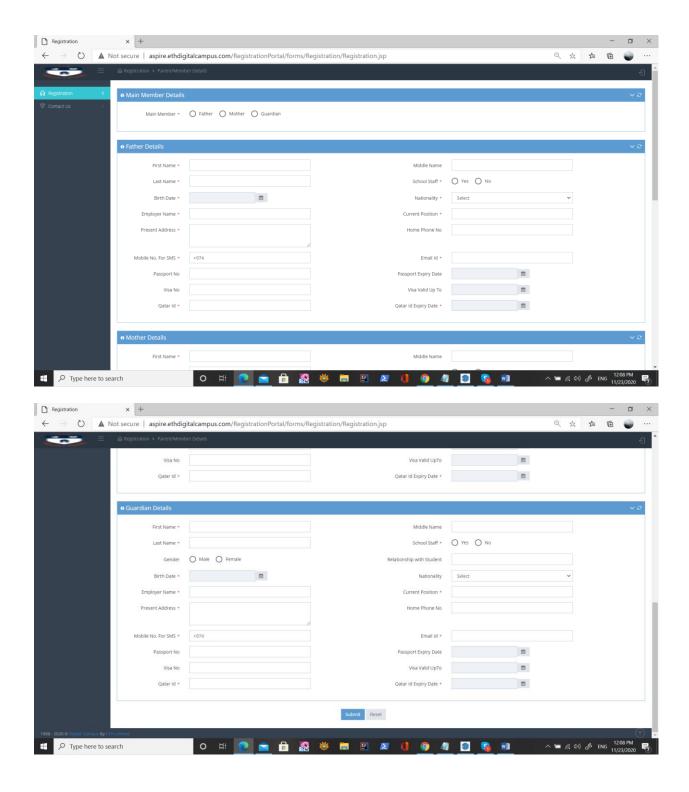

#### Step: 2

- 1. Fill the Parent Information, as shown in the picture below.
- 2. Click 'Submit'

"Empower students to learn for life and strive for excellence so that they can contribute positively to the global society"