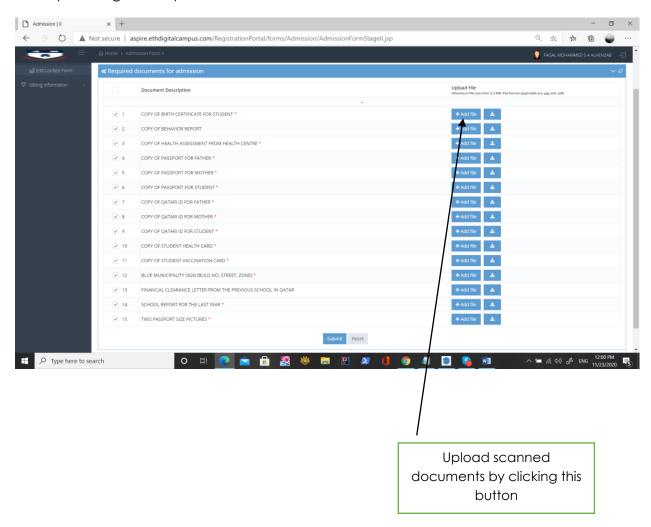

#### Step: 5

Finally, please upload all documents listed below, by clicking the +AddFile button and uploading the required document.