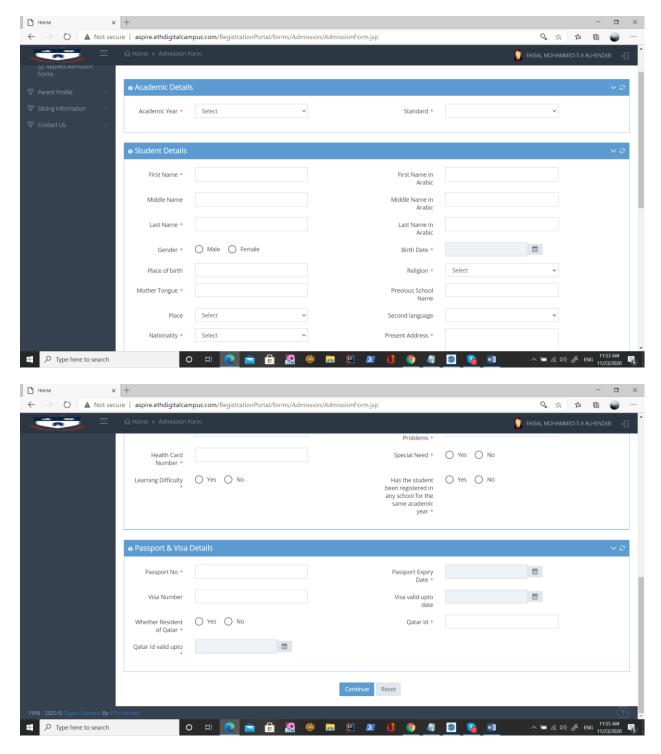

#### Step: 4

- 1. Complete the form with your child's details
- 2. Press 'Continue'

Fields marked with an \* are mandatory

"Empower students to learn for life and strive for excellence so that they can contribute positively to the global society"