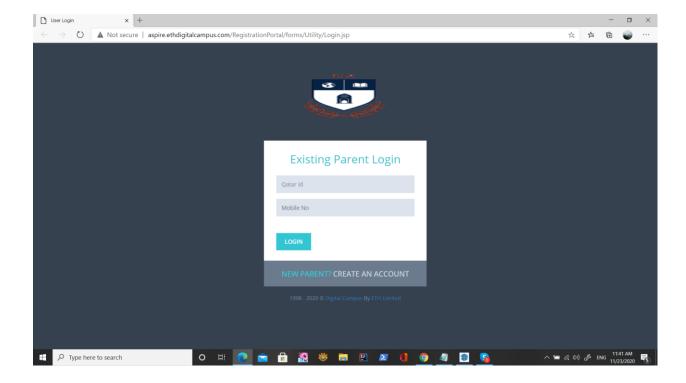

### ONLINE APPLICATION PROCESS IN STEPS

Step: 1

Open the link: New Student Registration

Parents, who are new to our school, and who do not have children already registered with us, must create an account first by

- 1. Click 'New Parent? Create an Account
- 2. Enter your Qatar ID and Mobile Number
- 3. You will receive an email with your Login ID and Password

"Empower students to learn for life and strive for excellence so that they can contribute positively to the global society"